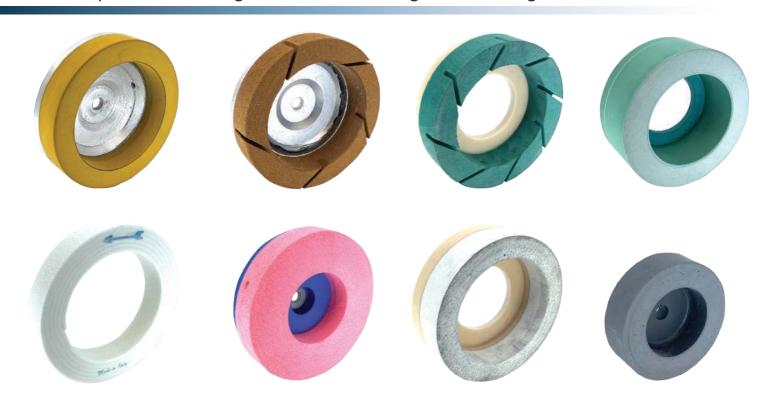

# CNC Peripheral Polish Wheels

Polish Cup Wheels (Straight-line/Double Edgers/Beveling)

www.matodigroup.com