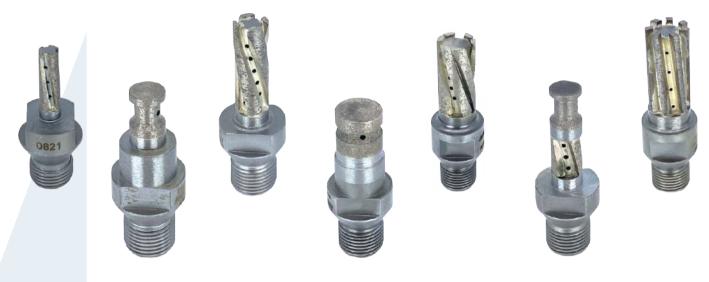

### Milling Tools and Shaped Routers for CNC

Forvet Tooling for Francesca and Chiara Machines