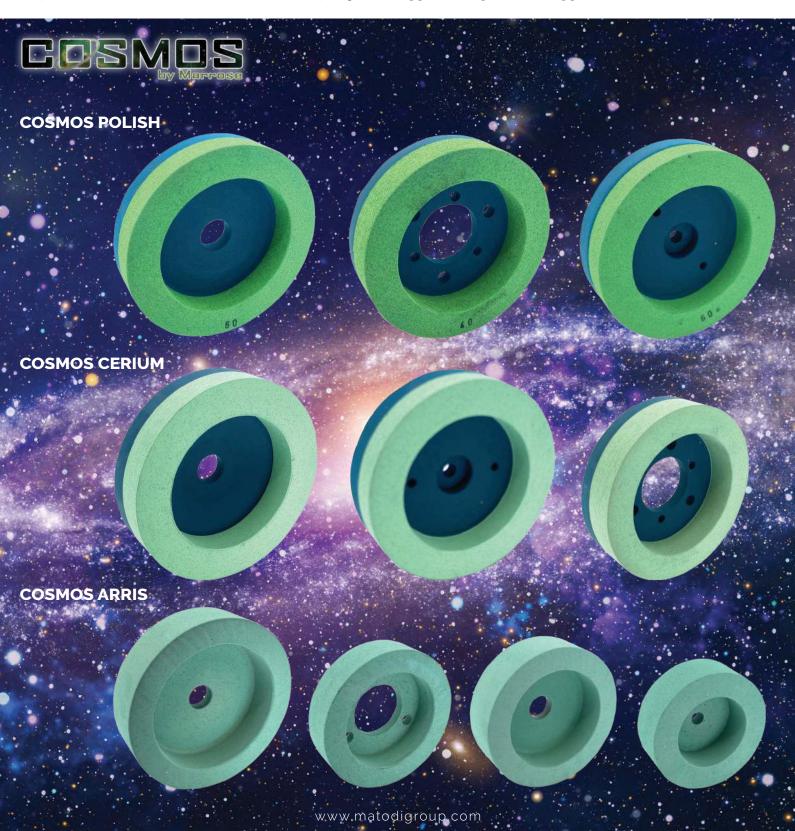

# Diamond CNC Peripheral Wheels

Dressing Stones/Cerium/Coolant

# CNC Peripheral Polish Wheels

Polish Cup Wheels (Straight-line/Double Edgers/Beveling)

www.matodigroup.com