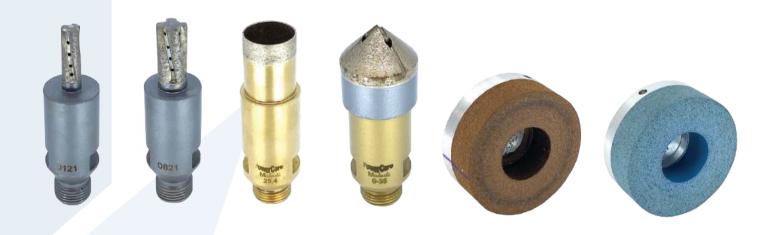

# Metal and Resin Diamond Cup Wheels (Straight-line/Double Edgers/Beveling)

# Diamond CNC Peripheral Wheels

Dressing Stones/Cerium/Coolant